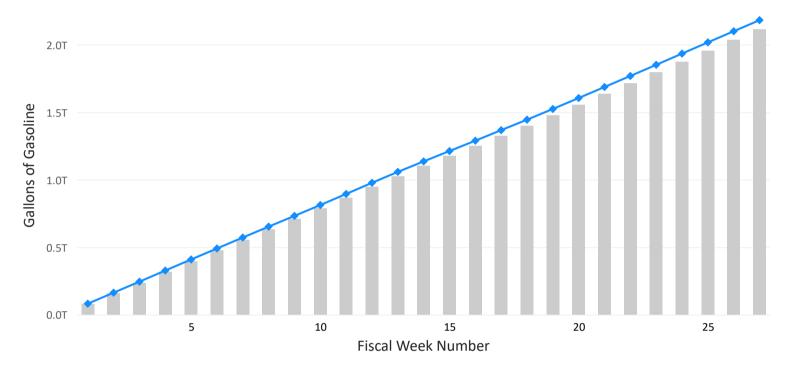

Weekly Cumulative Gallons of Gasoline Product Supplied

By this week in FY 2023 2.65 billion less gallons of gasoline have been supplied than by the same week in 2022.

Cumulative Difference in Gallons of Gasoline Product Supplied in the US by Week (FY 2023 - FY 2022)