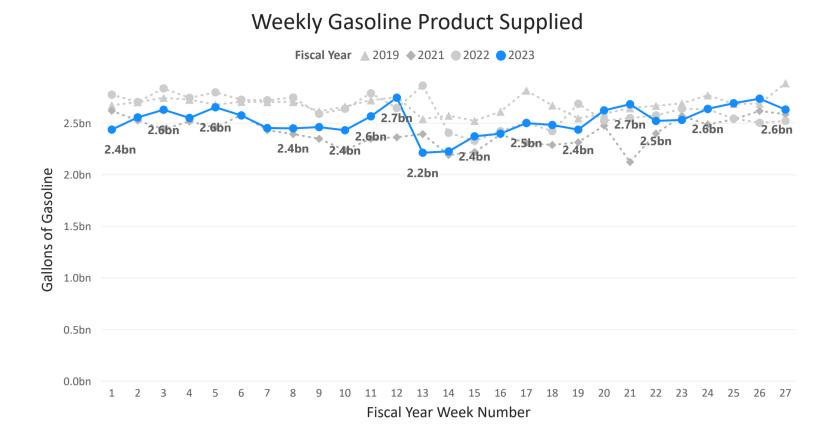

## Gasoline product supplied totaled 2.63 billion gallons in week 27. This is a decrease of -3.86% from the previous week.

Gasoline product supplied compared to the same week in FY 2022 increased by 4.37%, increased by 1.77% for the same week in FY 2021, and decreased by -8.87% for the same week in FY 2019