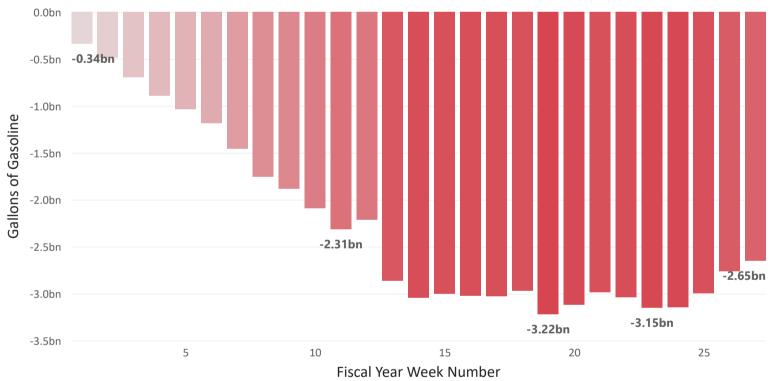

Weekly Cumulative Gallons of Gasoline Product Supplied

By this week in FY 2023 2.65 billion less gallons of gasoline have been supplied than by the same week in 2022.

Cumulative Difference in Gallons of Gasoline Product Supplied in the US by Week (FY 2023 - FY 2022)